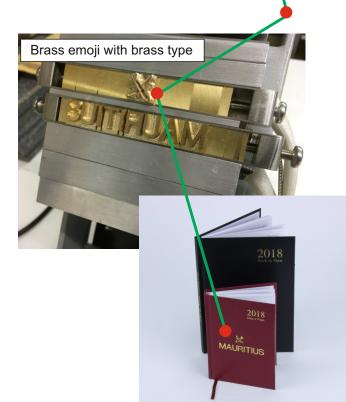

## **Emojis**

Apart from the emojis that appear on smart phones these days, we can make special type-high emojis for you from your black and white artwork.

Therefore, emojis will not be restricted to smiley faces etc but can also include other clipart such as heart shapes, wedding rings, birthday cakes etc.

As these are made 'type high', you can use them with your metal or brass type as shown in the image below.

These are examples of standard emojis as often found on smart phones.

Remember, we can create virtually any black and white image into a type-high die. All we ask for is that you send/email us good quality artwork. If you do not have good quality artwork, then we may be able to tidy up your artwork but a cost will be incurred which we will advise you of before we take it any further.

The cost of type-high dies vary with the complexity of the artwork and once again, we can quote you on sight of artwork.

Currently, type-high emoji dies are made in brass only.