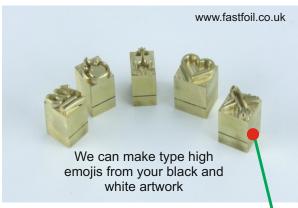

As these are made 'type high', you can use them with your metal or brass type as shown in the image below.

These are examples of standard emojis as often found on smart phones.

Remember, we can create virtually any black and white image into a type-high die. All we ask for is that you send/email us good quality artwork. If you do not have good quality artwork, then we may be able to tidy up your artwork but a cost will be incurred which we will advise you of before we take it any further.

The cost of type-high dies vary with the complexity of the artwork and once again, we can quote you on sight of artwork.

Currently, type-high emoji dies are made in brass only.