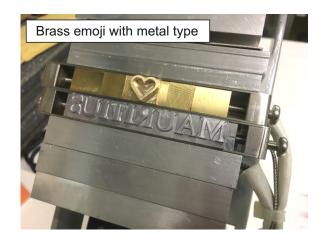

## **Emojis**

Apart from the emojis that appear on smart phones these days, we can make special type-high emojis for you from your black and white artwork.

Therefore, emojis will not be restricted to smiley faces etc but can also include other clipart such as heart shapes, wedding rings, birthday cakes etc.

As these are made 'type high', you can use them with your metal or brass type as shown in the image below.

These are examples of standard emojis as often found on smart phones.

Remember, we can create virtually any black and white image into a type-high die. All we ask for is that you send/email us good quality artwork. If you do not have good quality artwork, then we may be able to tidy up your artwork but a cost will be incurred which we will advise you of before we take it any further.

The cost of type-high dies vary with the complexity of the artwork and once again, we can quote you on sight of artwork.

Currently, type-high emoji dies are made in brass only.